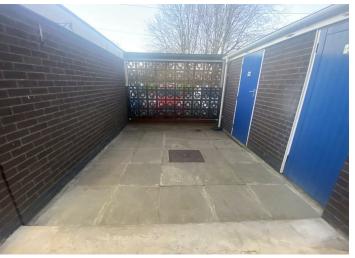

ate viewing.

Offers Over £140,000

# 5 John Tofts House

Leicester Row, Coventry CV1 4AL









- \*\* TWO DOUBLE BEDROOMS \*\*
- \*\*GROUND FLOOR \*\*
- \*\* OFF ROAD PARKING \*\*
- \*\* VAILANT CENTRAL HEATING SYSTEM \*\*
- \*\* VACANT \*\*

Outside

- \*\* EXTENDED LEASE TO 99 YEARS \*\* DUPLEX APARTMENT \*\* UPON COMPLETION \*\*
- \*\* OUTDOOR STORAGE SHED \*\*
- \*\* NO UPWARD CHAIN \*\*
- \*\* PVCU DOUBLE GLAZED \*\*

# Approach & Grounds

# **Entrance Hallway**

# Lounge/ Dining

16'6 x 13'2 (5.03m x 4.01m)

### Fitted Kitchen

10'4 x 7'8 (3.15m x 2.34m)

# First Floor Landing

#### **Bedroom One**

13'8 x 10'3 (4.17m x 3.12m)

### **Bedroom Two**

13'8 x 9'3 (4.17m x 2.82m)

### **Family Shower Room**

7'5 x 6'3 (2.26m x 1.91m)

### Courtyard



#### **Directions**