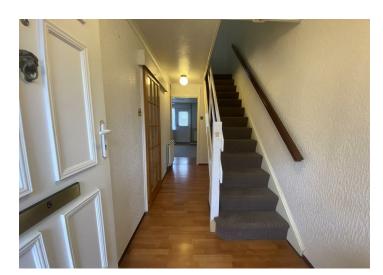

your immediate viewing.

Offers Over £140,000

# 5 John Tofts House

Leicester Row, Coventry CV1 4AL









- \*\* TWO DOUBLE BEDROOMS \*\*
- \*\*GROUND FLOOR \*\*
- \*\* OFF ROAD PARKING \*\*
- \*\* VAILANT CENTRAL HEATING SYSTEM \*\*
- \*\* VACANT \*\*

Outside

- \*\* EXTENDED LEASE TO 99 YEARS \*\* DUPLEX APARTMENT \*\* UPON COMPLETION \*\*
- \*\* OUTDOOR STORAGE SHED \*\*
- \*\* NO UPWARD CHAIN \*\*
- \*\* PVCU DOUBLE GLAZED \*\*

# Approach & Grounds

# **Entrance Hallway**

# Lounge/ Dining

16'6 x 13'2 (5.03m x 4.01m)

### Fitted Kitchen

10'4 x 7'8 (3.15m x 2.34m)

# First Floor Landing

#### **Bedroom One**

13'8 x 10'3 (4.17m x 3.12m)

### **Bedroom Two**

13'8 x 9'3 (4.17m x 2.82m)

### **Family Shower Room**

7'5 x 6'3 (2.26m x 1.91m)

### Courtyard



#### **Directions**