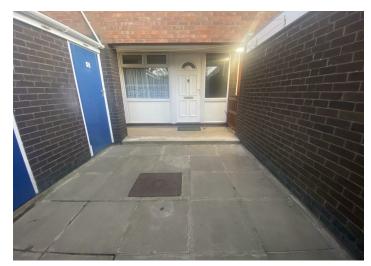

diate viewing.

Offers Over £140,000

# 5 John Tofts House

Leicester Row, Coventry CV1 4AL









- \*\* TWO DOUBLE BEDROOMS \*\*
- \*\*GROUND FLOOR \*\*
- \*\* OFF ROAD PARKING \*\*
- \*\* VAILANT CENTRAL HEATING SYSTEM \*\*
- \*\* VACANT \*\*

Outside

- \*\* EXTENDED LEASE TO 99 YEARS \*\* DUPLEX APARTMENT \*\* UPON COMPLETION \*\*
- \*\* OUTDOOR STORAGE SHED \*\*
- \*\* NO UPWARD CHAIN \*\*
- \*\* PVCU DOUBLE GLAZED \*\*

# Approach & Grounds

# **Entrance Hallway**

# Lounge/ Dining

16'6 x 13'2 (5.03m x 4.01m)

### Fitted Kitchen

10'4 x 7'8 (3.15m x 2.34m)

# First Floor Landing

#### **Bedroom One**

13'8 x 10'3 (4.17m x 3.12m)

### **Bedroom Two**

13'8 x 9'3 (4.17m x 2.82m)

### **Family Shower Room**

7'5 x 6'3 (2.26m x 1.91m)

### Courtyard



#### **Directions**