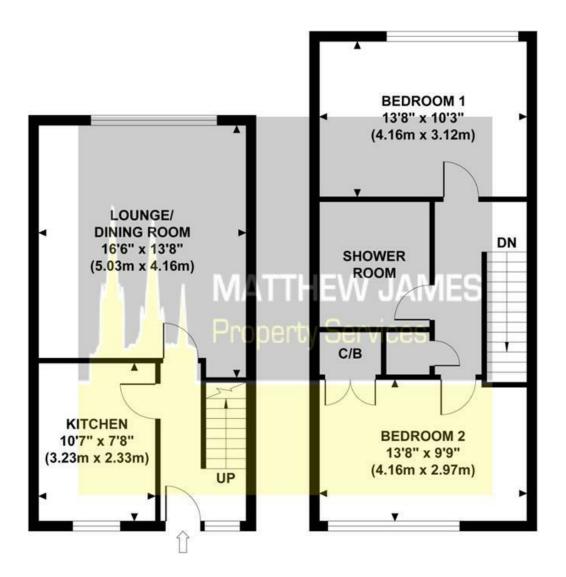

# JOHN TOFTS HOUSE

Approximate Gross Internal Area 778 sq ft / 72.30 sq m

GROUND FLOOR GROSS INTERNAL FLOOR AREA 352 SQ FT FIRST FLOOR GROSS INTERNAL FLOOR AREA 426 SQ FT

Although every attempt has been made to ensure accuracy, all measurements are approximate and no responsibility is taken for any error, omission, or mid-statement. This floor plan is for illustrative purposes only and not to scale. Measured in accordance to RICS standards.

# Lounge/ Dining

16'6 x 13'2 (5.03m x 4.01m)

### Fitted Kitchen

10'4 x 7'8 (3.15m x 2.34m)

#### **Bedroom One**

13'8 x 10'3 (4.17m x 3.12m)

### **Bedroom Two**

13'8 x 9'3 (4.17m x 2.82m)

### **Family Shower Room**

7'5 x 6'3 (2.26m x 1.91m)